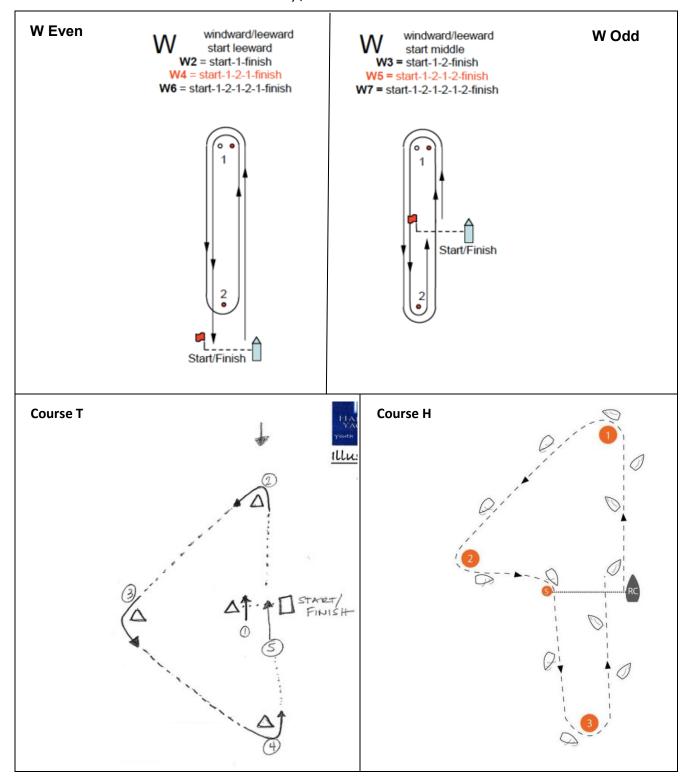

Addendum #2 - Courses - for illustration only / not to scale

## NOTES:

The 420 and mixed fleet will sail a course with the following marks

- Windward Orange cylinder
- Gybe Orange cylinder or Orange ball
- Leeward Orange cylinder
- Gate mark and offset Orange tetrahedron
- Start/finish Pin Green ball
- Please note. Marks may be left in the water and not used
  - An offset mark is only used if the next leg will be a run
  - A gate mark is only used to finish a run (the leeward mark is the cylinder)
  - A gybe mark is only used in the triangle and gate course
  - A mark not used in a course is not a mark of the course

The Opti Champ Fleet will sail the same course and marks, except

• The windward mark will be a yellow cylinder set inside of the longer windward leg. All else will be the same