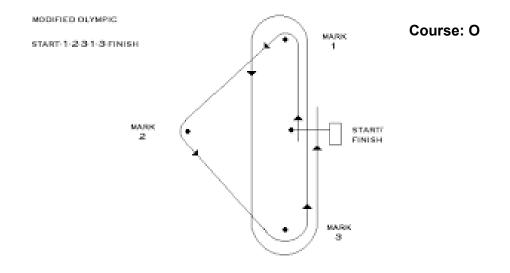

Addendum #2 - Courses - for illustration only / not to scale

## NOTES:

The 420 and mixed fleet will sail a course with the following marks

- Windward Orange cylinder
- Gybe Orange cylinder or Orange ball
- Leeward Orange cylinder
- Gate mark and offset Orange tetrahedron
- Start/finish Pin Green ball
- Please note. Marks may be left in the water and not used
  - An offset mark is only used if the next leg will be a run
  - A gate mark is only used to finish a run (the leeward mark is the cylinder)
  - A gybe mark is only used in the triangle and gate course
  - A mark not used in a course is not a mark of the course

The Opti Champ Fleet will sail the same course and marks, except

• The windward mark will be a yellow cylinder set inside of the longer windward leg. All else will be the same