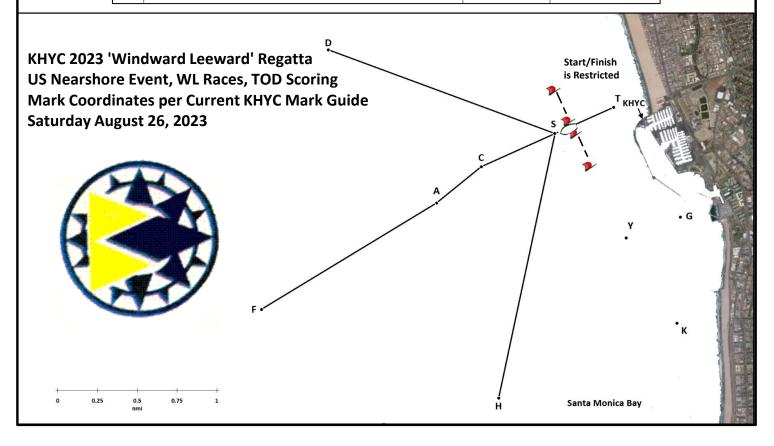

| # | Course            |  | NM | Initial<br>Mag BRG |
|---|-------------------|--|----|--------------------|
| 0 | RC defined course |  |    |                    |

## **Downwind Finishes**

| 1 | Start - D - Finish         | 3.0 | 276 |
|---|----------------------------|-----|-----|
| 2 | Start - C - Finish         | 1.0 | 235 |
| 3 | Start - A - Finish         | 1.7 | 229 |
| 4 | Start - F - Finish         | 4.2 | 229 |
| 5 | Start - A - C - A - Finish | 2.4 | 229 |
| 6 | Start - F - C - A - Finish | 4.9 | 229 |
| 7 | Start - H - Finish         | 3.1 | 180 |

## **Upwind Finishes**

| 8  | Start - C | : - T | - Finish         | 1.8 | 235 |
|----|-----------|-------|------------------|-----|-----|
| 9  |           | _     | - Finish         | 2.5 | 229 |
| 10 | Start - A | - C   | - A - T - Finish | 3.2 | 229 |
| 11 |           |       | - Finish         | 5.0 | 229 |