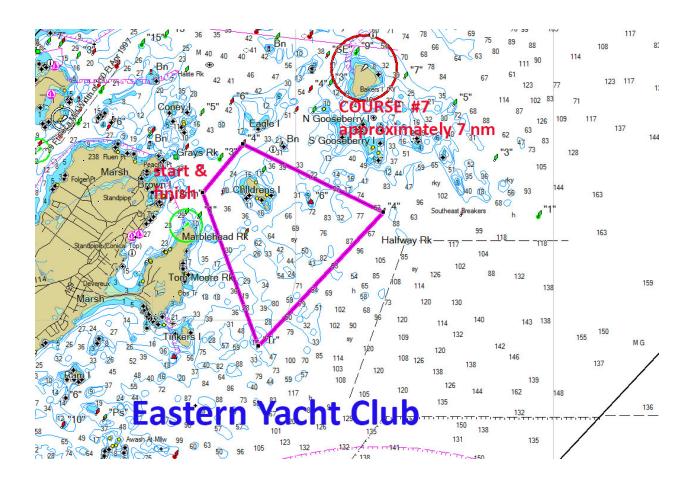

There are 2 possible courses to be used in the EYC Pursuit Races.

Course #5 is approximately 5 nautical miles long and will be sailed leaving all marks to either port or starboard.

Course #7 is approximately 7 nautical miles long and will be sailed leaving all marks to either port or starboard.

| 7 | Number 7 flag –<br>Sail Course #7     | 7 | Number 7 flag –<br>Sail Course #7               |
|---|---------------------------------------|---|-------------------------------------------------|
|   | Red flag –<br>Leave all marks to Port |   | Green flag –<br>Leave all marks to<br>Starboard |