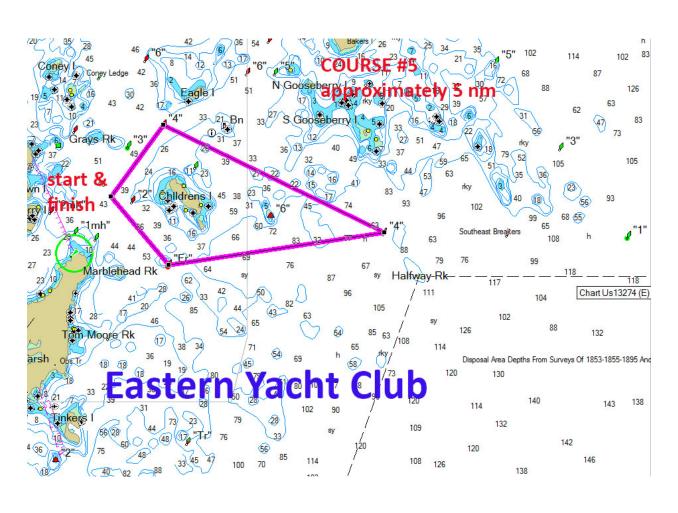

There are 2 possible courses to be used in the EYC Pursuit Races.

Course #5 is approximately 5 nautical miles long and will be sailed leaving all marks to either port or starboard.

Course #7 is approximately 7 nautical miles long and will be sailed leaving all marks to either port or starboard.

Flags will indicate which direction as shown below the course chart. Start & finish will be between the Signal boat's orange (start) or blue (finish) flag & a green tetrahedron.

| 5 | Number 5 flag –<br>Sail Course #5     | 5 | Number 5 flag –<br>Sail Course #5               |
|---|---------------------------------------|---|-------------------------------------------------|
|   | Red flag –<br>Leave all marks to Port |   | Green flag –<br>Leave all marks to<br>Starboard |