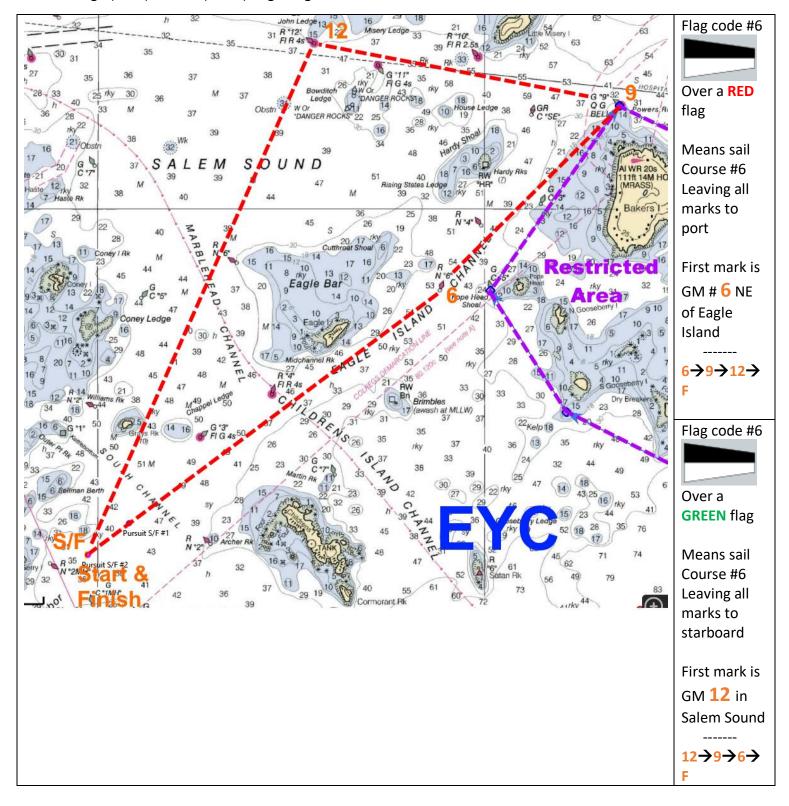

## **COURSE #6**

Course #6 is approximately 6 nautical miles long and will be sailed leaving all marks to either port or starboard.

Flags will indicate which direction as shown below the course chart. The start & finish will be between the Signal boat's orange (start) or blue (finish) flag & a green tetrahedron.