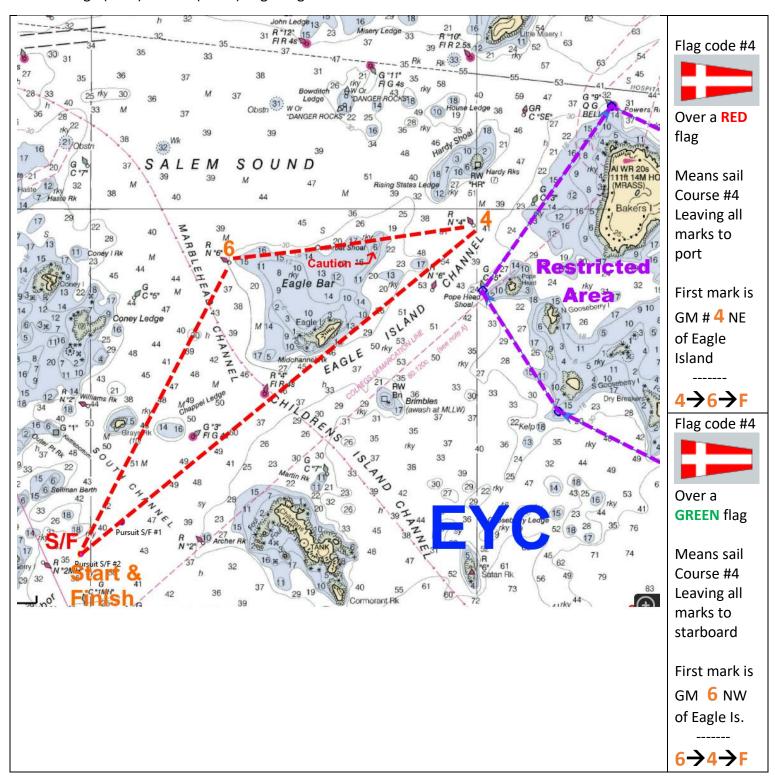

## **COURSE #4**

Course #4 is approximately 4 (4.15) nautical miles long and will be sailed leaving all marks to either port or starboard.

Flags will indicate which direction as shown below the course chart. The start & finish will be between the Signal boat's orange (start) or blue (finish) flag & a green tetrahedron.