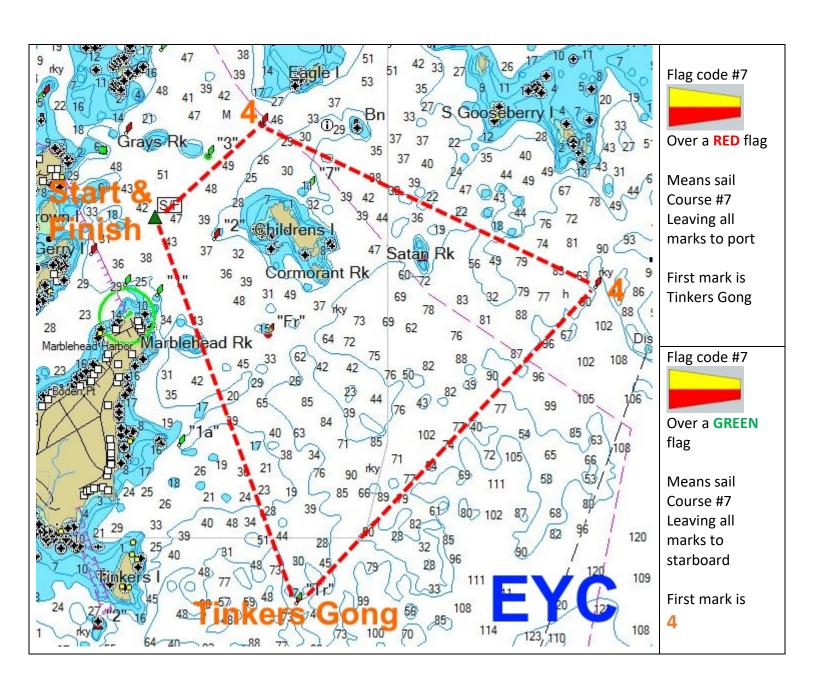

## **COURSE #7**

Course #7 is approximately 7 nautical miles long and will be sailed leaving all marks to either port or starboard.

Flags will indicate which direction as shown below the course chart. Start & finish will be between the Signal boat's orange (start) or blue (finish) flag & a green tetrahedron.