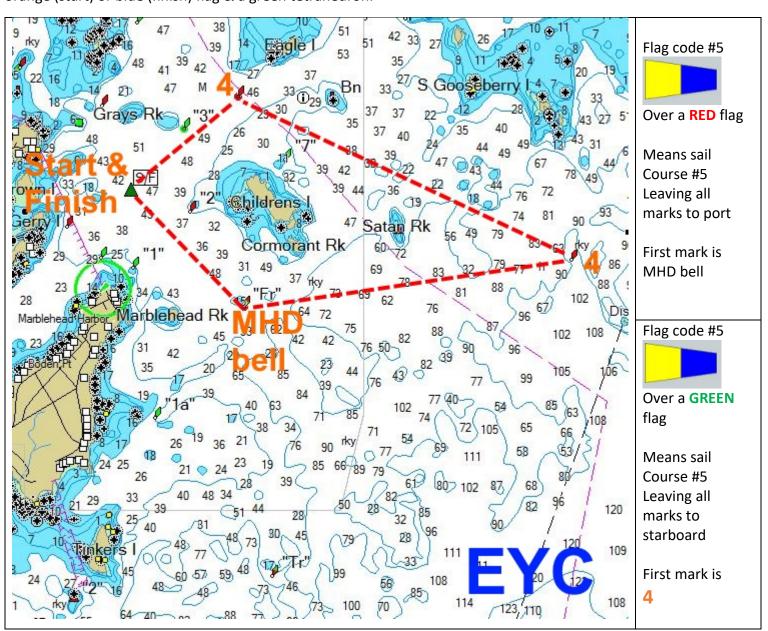

## **COURSE #5**

Course #5 is approximately 5 nautical miles long and will be sailed leaving all marks to either port or starboard.

Flags will indicate which direction as shown below the course chart. Start & finish will be between the Signal boat's orange (start) or blue (finish) flag & a green tetrahedron.