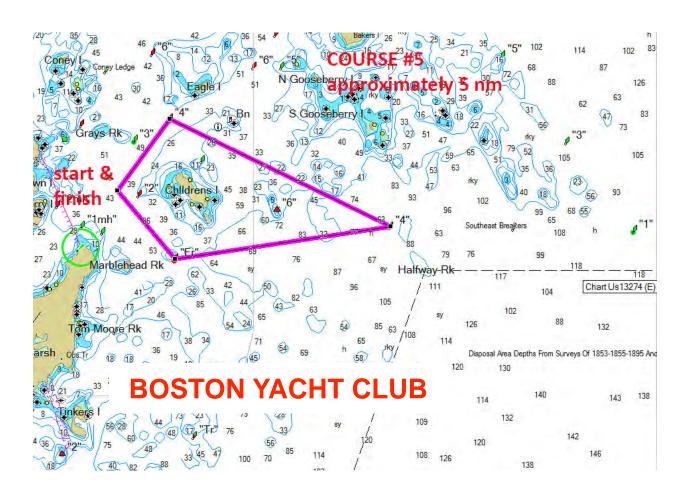

## Addendum to Sailing Instructions

There are 2 possible courses to be used in the BYC Sail Salem Pursuit Race.

Course #5 is approximately 5 nautical miles long and will be sailed leaving all marks to either port or starboard.