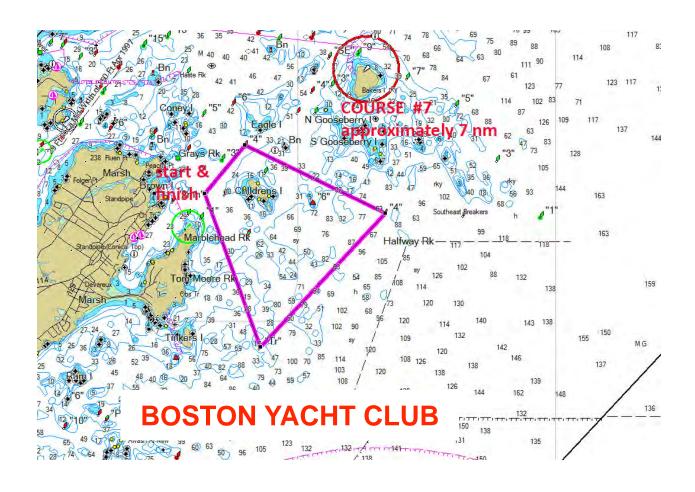

Course #7 is approximately 7 nautical miles long and will be sailed leaving all marks to either port or starboard.

Flags will indicate which direction as shown below the course chart. Start & finish will be between the Signal boat's orange (start) or blue (finish) flag & a green tetrahedron.