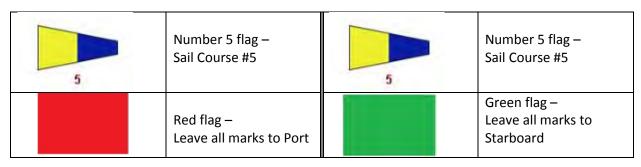

Course #7 is approximately 7 nautical miles long and will be sailed leaving all marks to either port or starboard.

Flags will indicate which direction as shown below the course chart. Start & finish will be between the Signal boat's orange (start) or blue (finish) flag & a green tetrahedron.

| 7 | Number 7 flag –<br>Sail Course #7     | 7 | Number 7 flag –<br>Sail Course #7               |
|---|---------------------------------------|---|-------------------------------------------------|
|   | Red flag –<br>Leave all marks to Port |   | Green flag –<br>Leave all marks to<br>Starboard |