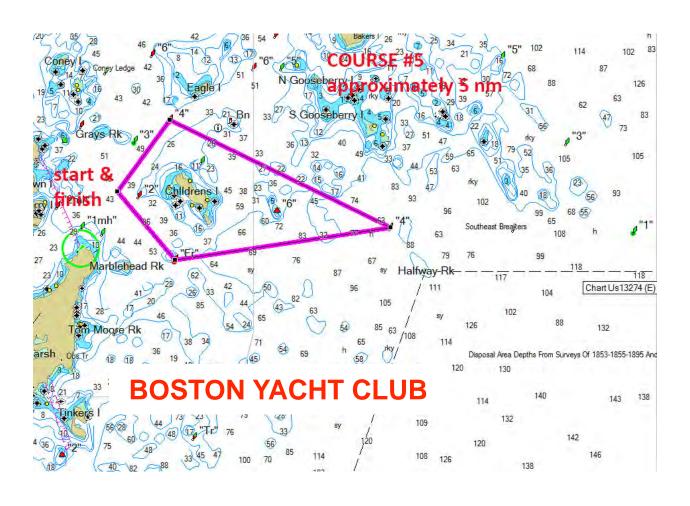

## Addendum to Sailing Instructions

There are 2 possible courses to be used in the BYC Sail Salem Pursuit Race.

Course #5 is approximately 5 nautical miles long and will be sailed leaving all marks to either port or starboard.