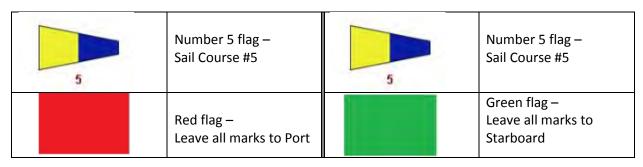

Course #7 is approximately 7 nautical miles long and will be sailed leaving all marks to either port or starboard.

Flags will indicate which direction as shown below the course chart. Start & finish will be between the Signal boat's orange (start) or blue (finish) flag & a green tetrahedron.

| 7 | Number 7 flag –<br>Sail Course #7     | 7 | Number 7 flag –<br>Sail Course #7               |
|---|---------------------------------------|---|-------------------------------------------------|
|   | Red flag –<br>Leave all marks to Port |   | Green flag –<br>Leave all marks to<br>Starboard |