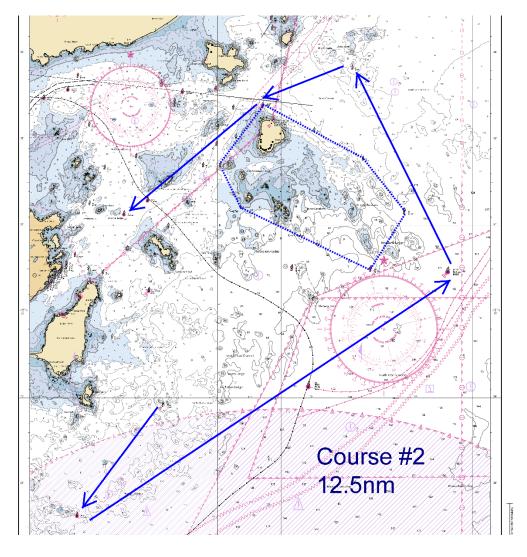

## Mass Bay Shorthanded Regatta June 22, 2024

Course # 2 Distance: 12.5 nm

| Mark | MBSA<br>ID | Туре   | Description                              |      | Leave<br>Mark to |
|------|------------|--------|------------------------------------------|------|------------------|
| 1    | D          | Start  | TINKERS ROCK GONG<br>GR "TR"             | 0.00 |                  |
| 2    | G          | Mark   | GREAT PIG ROCKS BUOY<br>R "4"            | 1.6  | Port.            |
| 3    | В          | Mark   | NEWCOMB LEDGE WHISTLE<br>G "1"           | 5.2  | Port             |
| 4    | 8          | Mark   | SALEM CHANNEL NUN (GALES LG)<br>RN "6"   | 2.6  | Port.            |
| 5    | 7          | Mark   | SALEM CHANNEL BELL (POWERS LG)<br>G "9"  | 1.1  | Port.            |
| 6    | 2          | Finish | MARBLEHEAD CHANNEL (CHAPPEL LG)<br>G "3" | 2.0  | Port.            |

<sup>\*\*\*\*\*</sup>The Course & Chart depictions, outlined above are for reference only and SHALL NOT be used for navigation\*\*\*\*\*