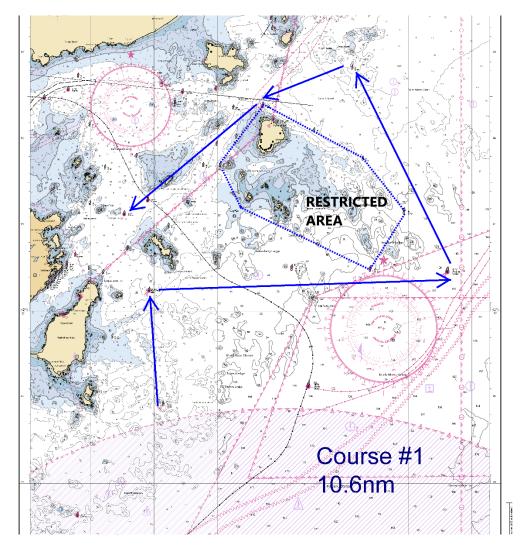

## Mass Bay Shorthanded Regatta June 22, 2024

Course # 1 Distance: 10.6 nm

| Mark | MBSA<br>ID | Туре   | Description                              |      | Leave<br>Mark to |
|------|------------|--------|------------------------------------------|------|------------------|
| 1    | D          | Start  | TINKERS ROCK GONG<br>GR "TR"             | 0.00 |                  |
| 2    | 3          | Mark   | MARBLEHEAD CHANNEL BELL (15-FT RK)       | 1.3  | Stbd.            |
| 3    | В          | Mark   | NEWCOMB LEDGE WHISTLE<br>G "1"           | 3.5  | Port             |
| 4    | 8          | Mark   | SALEM CHANNEL NUN (GALES LG)<br>RN "6"   | 2.6  | Port.            |
| 5    | 7          | Mark   | SALEM CHANNEL BELL (POWERS LG)<br>G "9"  | 1.1  | Port.            |
| 6    | 2          | Finish | MARBLEHEAD CHANNEL (CHAPPEL LG)<br>G "3" | 2.1  | Port.            |

<sup>\*\*\*\*\*</sup>The Course & Chart depictions, outlined above are for reference only and SHALL NOT be used for navigation\*\*\*\*\*